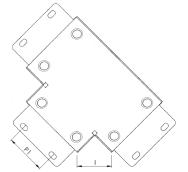

| Dimensions: | mm              |
|-------------|-----------------|
| Н           | 52 mm           |
| W           | 73 mm           |
| L           | 155 mm          |
| I           | 56 mm           |
| P1          | N/A Single hole |

Dimensions are identical for single and multi-compartment

Tamlex | Harcourt | Halesfield 15 | Telford | Shropshire | TF7 4ER T: 01952 586689 E: sales@tamlex.co.uk W: www.tamlex.co.uk