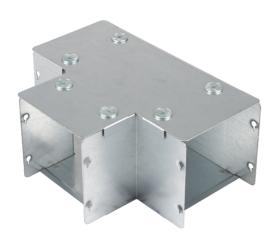

# 75X50 IP4X SHARP TEE TOP LID

### Features:

Our IP4X turnbuckle trunking offers a range of gusset bends and tees which allow a greater bend radius for cables.

Designed with built-in couplers on all outlets and an integrated lip which fit inside the trunking body, while the lid is designed to fit over the main trunking lid. Manufactured from continuously hot dipped zinc coated low carbon steel strip to BSEN10346: 2009.

#### Important: Technical: Cable trunking is designed such that the 50 mm Height main body carries the weight of cables. Trunking should NOT be installed in any 75 mm Width way that causes the lid to carry the cable 155 mm Length weight. 1.0 mm steel Material Finish Pre-Galvanised Steel Turnbuckle Sharp Bend **Trunking Type**