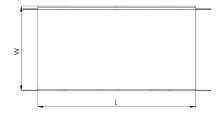

| Dimensions: | mm              |
|-------------|-----------------|
| Н           | 52 mm           |
| W           | 73 mm           |
| L           | 155 mm          |
| I           | 56 mm           |
| P1          | N/A Single hole |

Dimensions are identical for single and multi-compartment

Tamlex | Harcourt | Halesfield 15 | Telford | Shropshire | TF7 4ER T: 01952 586689 E: sales@tamlex.co.uk W: www.tamlex.co.uk