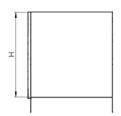

| Dimensions: | mm              |
|-------------|-----------------|
| Н           | 52 mm           |
| W           | 73 mm           |
| L           | 155 mm          |
| I           | 56 mm           |
| P1          | N/A Single hole |

Dimensions are identical for single and multi-compartment

Tamlex | Harcourt | Halesfield 15 | Telford | Shropshire | TF7 4ER T: 01952 586689 E: sales@tamlex.co.uk W: www.tamlex.co.uk