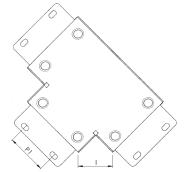

| Dimensions: | mm     |
|-------------|--------|
| Н           | 77 mm  |
| W           | 73 mm  |
| L           | 155 mm |
| 1           | 56 mm  |
| P1          | 35 mm  |

Dimensions are identical for single and multi-compartment