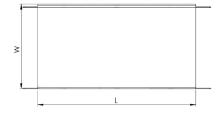

| Dimensions: | mm     |
|-------------|--------|
| Н           | 77 mm  |
| W           | 73 mm  |
| L           | 155 mm |
| 1           | 56 mm  |
| P1          | 35 mm  |

Dimensions are identical for single and multi-compartment