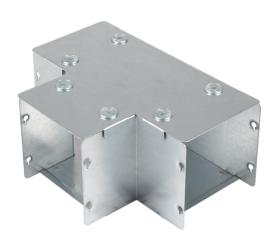

## 75X75 IP4X SHARP TEE TOP LID

### Features:

Our IP4X turnbuckle trunking offers a range of gusset bends and tees which allow a greater bend radius for cables.

Designed with built-in couplers on all outlets and an integrated lip which fit inside the trunking body, while the lid is designed to fit over the main trunking lid. Manufactured from continuously hot dipped zinc coated low carbon steel strip to BSEN10346: 2009.