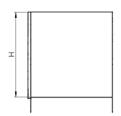

| Dimensions: | mm     |
|-------------|--------|
| Н           | 77 mm  |
| W           | 73 mm  |
| L           | 155 mm |
| 1           | 56 mm  |
| P1          | 35 mm  |

Dimensions are identical for single and multi-compartment