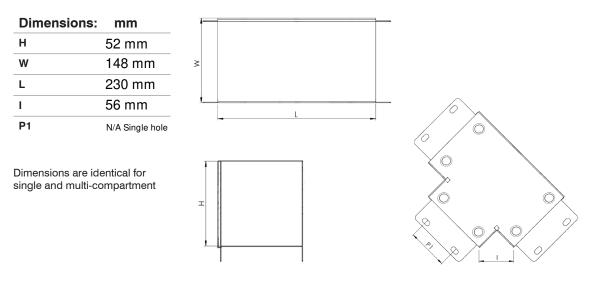

#### Technical:

|               |                            | Ca        |
|---------------|----------------------------|-----------|
| Height        | 50 mm                      | ma        |
| Width         | 150 mm                     | Tru<br>wa |
| Length        | 230 mm                     | we        |
| Material      | 1.0 mm steel               |           |
| Finish        | Pre-Galvanised Steel       |           |
| Trunking Type | Turnbuckle Sharp Bend      |           |
| Standard      | BS EN 50085-1; BS EN 10346 |           |
| IP Rating     | IP4X                       |           |