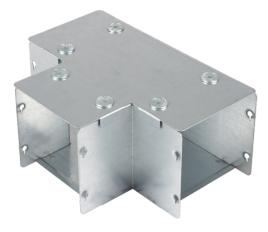

# 150X50 IP4X SHARP TEE TOP LID

#### Features:

Our IP4X turnbuckle trunking offers a range of gusset bends and tees which allow a greater bend radius for cables.

Designed with built-in couplers on all outlets and an integrated lip which fit inside the trunking body, while the lid is designed to fit over the main trunking lid. Manufactured from continuously hot dipped zinc coated low carbon steel strip to BSEN10346: 2009.