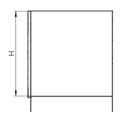

# Technical: Height 100 mm Indicates the weight of cables. Width 150 mm Trunking should NOT be installed in any

Width 150 mm

Length 230 mm

Material 1.0 mm steel

Finish Pre-Galvanised Steel

Trunking Type Turnbuckle Sharp Bend

| Dimensions: | mm     |  |
|-------------|--------|--|
| Н           | 102 mm |  |
| W           | 148 mm |  |
| L           | 230 mm |  |
| 1           | 56 mm  |  |
| P1          | 50 mm  |  |

Dimensions are identical for single and multi-compartment