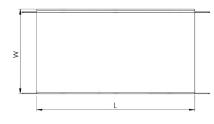

# Technical: Height 100 mm Indicates the weight of cables. Width 150 mm Trunking should NOT be installed in any

Width 150 mm

Length 230 mm

Material 1.0 mm steel

Finish Pre-Galvanised Steel

Trunking Type Turnbuckle Sharp Bend

| Dimensions: | mm     |  |
|-------------|--------|--|
| Н           | 102 mm |  |
| W           | 148 mm |  |
| L           | 230 mm |  |
| 1           | 56 mm  |  |
| P1          | 50 mm  |  |

Dimensions are identical for single and multi-compartment