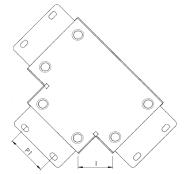

| Dimensions: | mm     |  |
|-------------|--------|--|
| Н           | 102 mm |  |
| W           | 148 mm |  |
| L           | 230 mm |  |
| 1           | 56 mm  |  |
| P1          | 50 mm  |  |

Dimensions are identical for single and multi-compartment