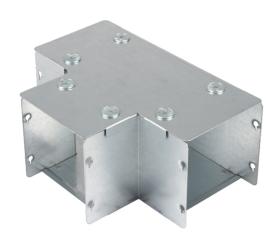

## 150X100 IP4X SHARP TEE TOP LID

### Features:

Our IP4X turnbuckle trunking offers a range of gusset bends and tees which allow a greater bend radius for cables.

Designed with built-in couplers on all outlets and an integrated lip which fit inside the trunking body, while the lid is designed to fit over the main trunking lid. Manufactured from continuously hot dipped zinc coated low carbon steel strip to BSEN10346: 2009.