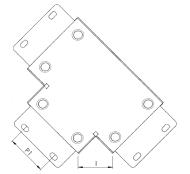

| Dimensions: | mm     |  |
|-------------|--------|--|
| Н           | 152 mm |  |
| W           | 148 mm |  |
| L           | 230 mm |  |
| ı           | 56 mm  |  |
| P1          | 87 mm  |  |

Dimensions are identical for single and multi-compartment