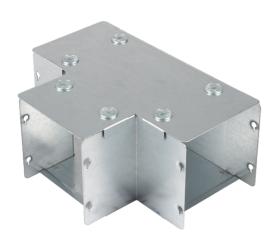

# 150X150 IP4X SHARP TEE TOP LID

### Features:

Our IP4X turnbuckle trunking offers a range of gusset bends and tees which allow a greater bend radius for cables.

Designed with built-in couplers on all outlets and an integrated lip which fit inside the trunking body, while the lid is designed to fit over the main trunking lid. Manufactured from continuously hot dipped zinc coated low carbon steel strip to BSEN10346: 2009.