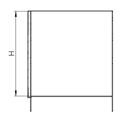

| Dimensions: | mm     |  |
|-------------|--------|--|
| Н           | 152 mm |  |
| W           | 148 mm |  |
| L           | 230 mm |  |
| ı           | 56 mm  |  |
| P1          | 87 mm  |  |

Dimensions are identical for single and multi-compartment