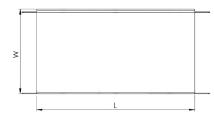

| Dimensions: | mm     |  |
|-------------|--------|--|
| Н           | 152 mm |  |
| W           | 148 mm |  |
| L           | 230 mm |  |
| ı           | 56 mm  |  |
| P1          | 87 mm  |  |

Dimensions are identical for single and multi-compartment