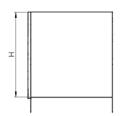

| Dimensions: | mm     |  |
|-------------|--------|--|
| Н           | 102 mm |  |
| W           | 198 mm |  |
| L           | 280 mm |  |
| I           | 56 mm  |  |
| P1          | 50 mm  |  |

Dimensions are identical for single and multi-compartment