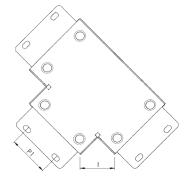

| Dimensions: | mm     |  |
|-------------|--------|--|
| Н           | 102 mm |  |
| W           | 198 mm |  |
| L           | 280 mm |  |
| I           | 56 mm  |  |
| P1          | 50 mm  |  |

Dimensions are identical for single and multi-compartment