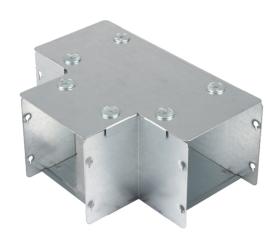

# 200X100 IP4X SHARP TEE TOP LID

## Features:

Our IP4X turnbuckle trunking offers a range of gusset bends and tees which allow a greater bend radius for cables.

Designed with built-in couplers on all outlets and an integrated lip which fit inside the trunking body, while the lid is designed to fit over the main trunking lid. Manufactured from continuously hot dipped zinc coated low carbon steel strip to BSEN10346: 2009.

# Technical: Height 100 mm main body carries the weight of cables. Width 200 mm Trunking should NOT be installed in any way that causes the lid to carry the cable weight. Length 280 mm weight. Material 1.0 mm steel Finish Pre-Galvanised Steel