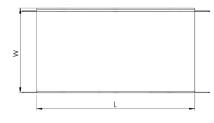

| Dimensions: | mm     |  |
|-------------|--------|--|
| Н           | 102 mm |  |
| W           | 198 mm |  |
| L           | 280 mm |  |
| I           | 56 mm  |  |
| P1          | 50 mm  |  |

Dimensions are identical for single and multi-compartment