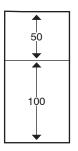

| Height              | 150 mm                            |
|---------------------|-----------------------------------|
| Depth               | 60 mm                             |
| Length              | 110 mm                            |
| Material            | Pre-Galvanised Steel              |
| Finish              | Powder Coated White RAL 9016      |
| Colour              | White                             |
| Trunking Type       | Perimeter Dado Trunking Accessory |
| Standard            | BS EN 10346                       |
| Guarantee           | 1 Year                            |
| Weight              | 1.52 kg                           |
| No. of Compartments | 2                                 |
| Supplied With       | Lid and Fixings Screws            |
| Compliance          | Cat6a                             |