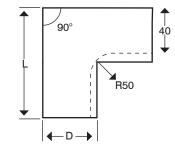

#### **Dimensions:**

| Height              | 150 mm                            |
|---------------------|-----------------------------------|
| Depth               | 60 mm                             |
| Length              | 110 mm                            |
| Material            | Pre-Galvanised Steel              |
| Finish              | Powder Coated White RAL 9016      |
| Colour              | White                             |
| Trunking Type       | Perimeter Dado Trunking Accessory |
| Standard            | BS EN 10346                       |
| Guarantee           | 1 Year                            |
| Weight              | 1.52 kg                           |
| No. of Compartments | 2                                 |
| Supplied With       | Lid and Fixings Screws            |
| Compliance          | Cat6a                             |