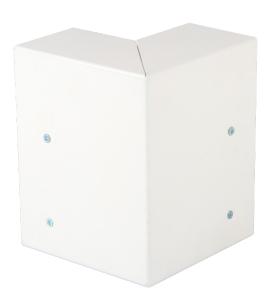

# **Description:**

150 mm x 60 mm Square Dado External Bend 2 Compartment

# Features:

**Technical:** 

- Available in square dado and chamfered skirting
- Ideal solution for high traffic environments such
- as hospitals, laboratories and universitiesWide variety of colours are available for that
- high quality finish
- Supplied complete with lid and fixing screws
- Lid designed to fit over trunking lid to provide an IP4X compliant seal. (No additional joint covers required)
- Compliance: Cat6a