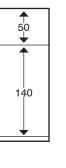

## Compartments:

| Technical:                      |                                                  |
|---------------------------------|--------------------------------------------------|
| Height                          | 200 mm                                           |
| Depth                           | 60 mm                                            |
| Length                          | 250 mm                                           |
| Material                        | Pre-Galvanised Steel                             |
| Finish                          | Powder Coated White RAL 9016                     |
| Colour                          | White                                            |
|                                 |                                                  |
| Trunking Type                   | Perimeter Dado Trunking Accessory                |
| Trunking Type<br>Standard       | Perimeter Dado Trunking Accessory<br>BS EN 10346 |
| • • •                           | с ;                                              |
| Standard                        | BS EN 10346                                      |
| Standard<br>Guarantee           | BS EN 10346<br>1 Year                            |
| Standard<br>Guarantee<br>Weight | BS EN 10346<br>1 Year<br>1.52 kg                 |