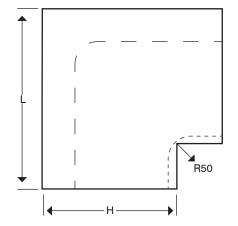

## Dimensions:

| Technical:                      |                                                  |
|---------------------------------|--------------------------------------------------|
| Height                          | 200 mm                                           |
| Depth                           | 60 mm                                            |
| Length                          | 250 mm                                           |
| Material                        | Pre-Galvanised Steel                             |
| Finish                          | Powder Coated White RAL 9016                     |
| Colour                          | White                                            |
|                                 |                                                  |
| Trunking Type                   | Perimeter Dado Trunking Accessory                |
| Trunking Type<br>Standard       | Perimeter Dado Trunking Accessory<br>BS EN 10346 |
| • • •                           | с ;                                              |
| Standard                        | BS EN 10346                                      |
| Standard<br>Guarantee           | BS EN 10346<br>1 Year                            |
| Standard<br>Guarantee<br>Weight | BS EN 10346<br>1 Year<br>1.52 kg                 |