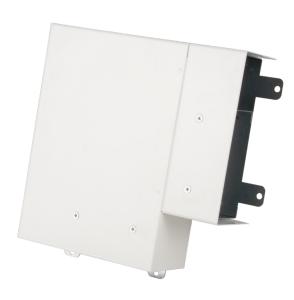

## **Description:**

200 mm x 60 mm Square Dado Flat Bend (Downwards) - 2 Compartment

| Technical:                      |                                                  |
|---------------------------------|--------------------------------------------------|
| Height                          | 200 mm                                           |
| Depth                           | 60 mm                                            |
| Length                          | 250 mm                                           |
| Material                        | Pre-Galvanised Steel                             |
| Finish                          | Powder Coated White RAL 9016                     |
| Colour                          | White                                            |
|                                 |                                                  |
| Trunking Type                   | Perimeter Dado Trunking Accessory                |
| Trunking Type<br>Standard       | Perimeter Dado Trunking Accessory<br>BS EN 10346 |
| • • •                           | с ;                                              |
| Standard                        | BS EN 10346                                      |
| Standard<br>Guarantee           | BS EN 10346<br>1 Year                            |
| Standard<br>Guarantee<br>Weight | BS EN 10346<br>1 Year<br>1.52 kg                 |