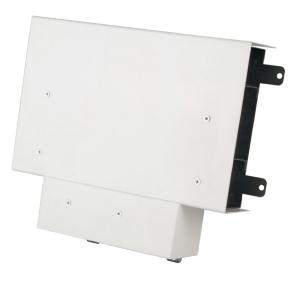

# **Description:**

200 mm x 60 mm Square Dado Flat Tee (Downwards Left) - 3 Compartment

### Important:

| Technical:          |                                   |
|---------------------|-----------------------------------|
| Height              | 200 mm                            |
| Depth               | 60 mm                             |
| Length              | 300 mm                            |
| Material            | Pre-Galvanised Steel              |
| Finish              | Powder Coated White RAL 9016      |
| Colour              | White                             |
| Trunking Type       | Perimeter Dado Trunking Accessory |
| Standard            | BS EN 10346                       |
| Guarantee           | 1 Year                            |
| No. of Compartments | 3                                 |
| Weight              | 1.78 kg                           |
| Supplied with       | Lid and fixing screws             |
| Compliance          | Cat6a                             |