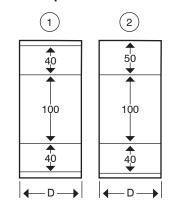

#### Compartments:

Tamlex | Harcourt | Halesfield 15 | Telford | Shropshire | TF7 4ER T: 01952 586689 E: sales@tamlex.co.uk W: www.tamlex.co.uk

### Important:

| Technical:          |                                   |
|---------------------|-----------------------------------|
| Height              | 200 mm                            |
| Depth               | 60 mm                             |
| Length              | 300 mm                            |
| Material            | Pre-Galvanised Steel              |
| Finish              | Powder Coated White RAL 9016      |
| Colour              | White                             |
| Trunking Type       | Perimeter Dado Trunking Accessory |
| Standard            | BS EN 10346                       |
| Guarantee           | 1 Year                            |
| No. of Compartments | 3                                 |
| Weight              | 1.78 kg                           |
| Supplied with       | Lid and fixing screws             |
| Compliance          | Cat6a                             |