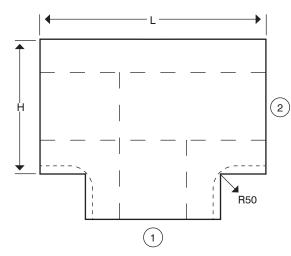

### **Dimensions:**

### Important:

| Technical:          |                                   |
|---------------------|-----------------------------------|
| Height              | 200 mm                            |
| Depth               | 60 mm                             |
| Length              | 300 mm                            |
| Material            | Pre-Galvanised Steel              |
| Finish              | Powder Coated White RAL 9016      |
| Colour              | White                             |
| Trunking Type       | Perimeter Dado Trunking Accessory |
| Standard            | BS EN 10346                       |
| Guarantee           | 1 Year                            |
| No. of Compartments | 3                                 |
| Weight              | 1.78 kg                           |
| Supplied with       | Lid and fixing screws             |
| Compliance          | Cat6a                             |