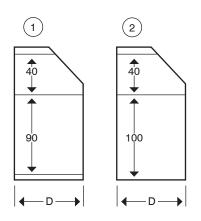

#### **Compartments:**

Tamlex | Harcourt | Halesfield 15 | Telford | Shropshire | TF7 4ER T: 01952 586689 E: sales@tamlex.co.uk W: www.tamlex.co.uk

#### Important:

| Technical:                                   |                                                      |
|----------------------------------------------|------------------------------------------------------|
| Height                                       | 150 mm                                               |
| Depth                                        | 60 mm                                                |
| Length                                       | 250 mm                                               |
| Material                                     | Pre-Galvanised Steel                                 |
| Finish                                       | Powder Coated White RAL 9016                         |
| Colour                                       | White                                                |
|                                              |                                                      |
| Trunking Type                                | Perimeter Skirting Trunking Accessory                |
| Trunking Type<br>Standard                    | Perimeter Skirting Trunking Accessory<br>BS EN 10346 |
|                                              | 5 5 7                                                |
| Standard                                     | BS EN 10346                                          |
| Standard<br>Guarantee                        | BS EN 10346<br>1 Year                                |
| Standard<br>Guarantee<br>No. of Compartments | BS EN 10346<br>1 Year<br>2                           |