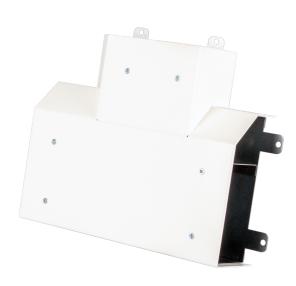

## **Description:**

150 mm x 60 mm Chamfered Skirting Flat Tee (Upwards Left) - 2 Compartment

## Features:

- Available in square dado and chamfered skirting
- Ideal solution for high traffic environments such
- as hospitals, laboratories and universitiesWide variety of colours are available for that
- high quality finish
- Supplied complete with lid and fixing screws
- Lid designed to fit over trunking lid to provide an IP4X compliant seal. (No additional joint covers required)
- Compliance: Cat6a