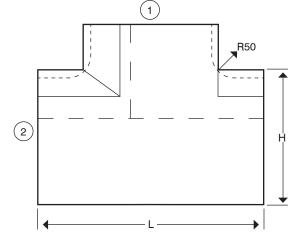

## **Dimensions:**

#### Important:

| Technical:                                   |                                                      |
|----------------------------------------------|------------------------------------------------------|
| Height                                       | 150 mm                                               |
| Depth                                        | 60 mm                                                |
| Length                                       | 250 mm                                               |
| Material                                     | Pre-Galvanised Steel                                 |
| Finish                                       | Powder Coated White RAL 9016                         |
| Colour                                       | White                                                |
|                                              |                                                      |
| Trunking Type                                | Perimeter Skirting Trunking Accessory                |
| Trunking Type<br>Standard                    | Perimeter Skirting Trunking Accessory<br>BS EN 10346 |
|                                              | 5 5 7                                                |
| Standard                                     | BS EN 10346                                          |
| Standard<br>Guarantee                        | BS EN 10346<br>1 Year                                |
| Standard<br>Guarantee<br>No. of Compartments | BS EN 10346<br>1 Year<br>2                           |