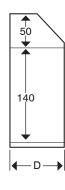

### **Compartments:**

Tamlex | Harcourt | Halesfield 15 | Telford | Shropshire | TF7 4ER T: 01952 586689 E: sales@tamlex.co.uk W: www.tamlex.co.uk

### Technical:

| Height             | 200 mm                                |
|--------------------|---------------------------------------|
| Depth              | 60 mm                                 |
| Length             | 250 mm                                |
| Material           | Pre-Galvanised Steel                  |
| Finish             | Powder Coated White RAL 9016          |
| Colour             | White                                 |
| Trunking Type      | Perimeter Skirting Trunking Accessory |
| Standard           | BS EN 10346                           |
| Guarantee          | 1 Year                                |
| No. of Compartment | 2                                     |
| Weight             | 3.03 kg                               |
| Supplied with      | Lid and fixing screws                 |
| Compliance         | Cat6a                                 |