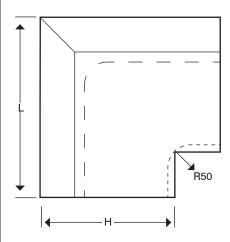

#### **Dimensions:**

### Technical:

| Height             | 200 mm                                |
|--------------------|---------------------------------------|
| Depth              | 60 mm                                 |
| Length             | 250 mm                                |
| Material           | Pre-Galvanised Steel                  |
| Finish             | Powder Coated White RAL 9016          |
| Colour             | White                                 |
| Trunking Type      | Perimeter Skirting Trunking Accessory |
| Standard           | BS EN 10346                           |
| Guarantee          | 1 Year                                |
| No. of Compartment | 2                                     |
| Weight             | 3.03 kg                               |
| Supplied with      | Lid and fixing screws                 |
| Compliance         | Cat6a                                 |