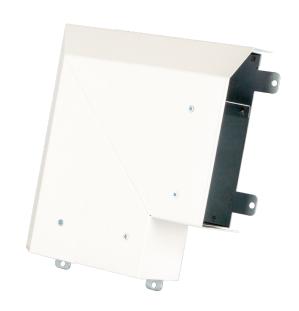

# **Description:**

200 mm x 60 mm Chamfered Skirting Flat Bend (Downwards) - 2 Compartment

### Features:

- · Available in square dado and chamfered skirting
- Ideal solution for high traffic environments such as hospitals, laboratories and universities
- Wide variety of colours are available for that high quality finish
- Supplied complete with lid and fixing screws
- Lid designed to fit over trunking lid to provide an IP4X compliant seal. (No additional joint covers required)
- Compliance: Cat6a

### Technical:

| Height             | 200 mm                                |
|--------------------|---------------------------------------|
| Depth              | 60 mm                                 |
| Length             | 250 mm                                |
| Material           | Pre-Galvanised Steel                  |
| Finish             | Powder Coated White RAL 9016          |
| Colour             | White                                 |
| Trunking Type      | Perimeter Skirting Trunking Accessory |
| Standard           | BS EN 10346                           |
| Guarantee          | 1 Year                                |
| No. of Compartment | 2                                     |
| Weight             | 3.03 kg                               |
| Supplied with      | Lid and fixing screws                 |
| Compliance         | Cat6a                                 |