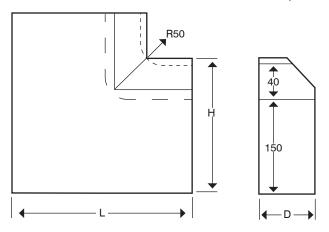

### Technical:

| Height              | 200 mm                                |
|---------------------|---------------------------------------|
| Depth               | 60 mm                                 |
| Length              | 250 mm                                |
| Material            | Pre-Galvanised Steel                  |
| Finish              | Powder Coated White RAL 9016          |
| Colour              | White                                 |
| Trunking Type       | Perimeter Skirting Trunking Accessory |
| Standard            | BS EN 10346                           |
| Guarantee           | 1 Year                                |
| No. of Compartments | 2                                     |
| Weight              | 3.03 kg                               |
| Supplied with       | Lid and fixing screws                 |
| Compliance          | Cat6a                                 |

### **Dimensions:**