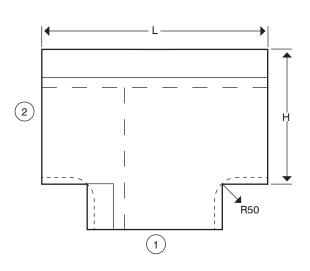

## **Dimensions:**

### Technical:

| Height              | 200 mm                                |
|---------------------|---------------------------------------|
| Depth               | 60 mm                                 |
| Length              | 300 mm                                |
| Material            | Pre-Galvanised Steel                  |
| Finish              | Powder Coated White RAL 9016          |
| Colour              | White                                 |
| Trunking Type       | Perimeter Skirting Trunking Accessory |
| Standard            | BS EN 10346                           |
| Guarantee           | 1 Year                                |
| No. of Compartments | 2                                     |
| Weight              | 3.57 kg                               |
| Supplied with       | Lid and fixing screws                 |
| Compliance          | Cat6a                                 |