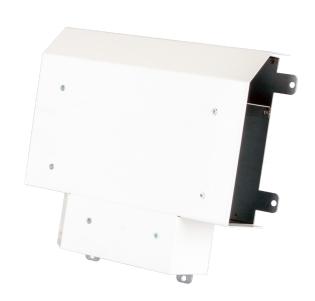

# **Description:**

200 mm x 60 mm Chamfered Skirting Flat Tee (Downwards Left) - 2 Compartment

### Technical:

| Height              | 200 mm                                |
|---------------------|---------------------------------------|
| Depth               | 60 mm                                 |
| Length              | 300 mm                                |
| Material            | Pre-Galvanised Steel                  |
| Finish              | Powder Coated White RAL 9016          |
| Colour              | White                                 |
| Trunking Type       | Perimeter Skirting Trunking Accessory |
| Standard            | BS EN 10346                           |
| Guarantee           | 1 Year                                |
| No. of Compartments | 2                                     |
| Weight              | 3.57 kg                               |
| Supplied with       | Lid and fixing screws                 |
| Compliance          | Cat6a                                 |