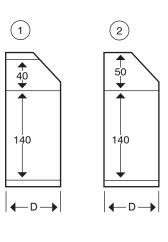

## Compartments:

Tamlex | Harcourt | Halesfield 15 | Telford | Shropshire | TF7 4ER T: 01952 586689 E: sales@tamlex.co.uk W: www.tamlex.co.uk

### Technical:

| Height              | 200 mm                                |
|---------------------|---------------------------------------|
| Depth               | 60 mm                                 |
| Length              | 300 mm                                |
| Material            | Pre-Galvanised Steel                  |
| Finish              | Powder Coated White RAL 9016          |
| Colour              | White                                 |
| Trunking Type       | Perimeter Skirting Trunking Accessory |
| Standard            | BS EN 10346                           |
| Guarantee           | 1 Year                                |
| No. of Compartments | 2                                     |
| Weight              | 3.57 kg                               |
| Supplied with       | Lid and fixing screws                 |
| Compliance          | Cat6a                                 |