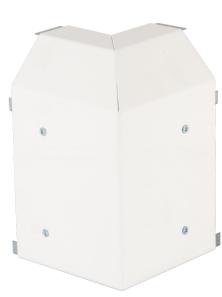

## **Description:**

200 mm x 60 mm Chamfered Skirting External Bend - 3 Compartment

| loonnoun            |                                       |
|---------------------|---------------------------------------|
| Height              | 200 mm                                |
| Depth               | 60 mm                                 |
| Length              | 110 mm                                |
| Material            | Pre-Galvanised Steel                  |
| Finish              | Powder Coated White RAL 9016          |
| Colour              | White                                 |
| Trunking Type       | Perimeter Skirting Trunking Accessory |
| Standard            | BS EN 10346                           |
| Guarantee           | 1 Year                                |
| No. of Compartments | 3                                     |
| Weight              | 3.22 kg                               |
| Supplied With       | Lid and Fixings Screws                |
| Compliance          | Cat6a                                 |