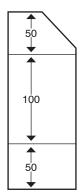

| loonnoun            |                                       |
|---------------------|---------------------------------------|
| Height              | 200 mm                                |
| Depth               | 60 mm                                 |
| Length              | 110 mm                                |
| Material            | Pre-Galvanised Steel                  |
| Finish              | Powder Coated White RAL 9016          |
| Colour              | White                                 |
| Trunking Type       | Perimeter Skirting Trunking Accessory |
| Standard            | BS EN 10346                           |
| Guarantee           | 1 Year                                |
| No. of Compartments | 3                                     |
| Weight              | 3.22 kg                               |
| Supplied With       | Lid and Fixings Screws                |
| Compliance          | Cat6a                                 |

#### **Dimensions:**