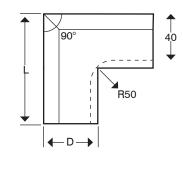

| loonnoun            |                                       |
|---------------------|---------------------------------------|
| Height              | 200 mm                                |
| Depth               | 60 mm                                 |
| Length              | 110 mm                                |
| Material            | Pre-Galvanised Steel                  |
| Finish              | Powder Coated White RAL 9016          |
| Colour              | White                                 |
| Trunking Type       | Perimeter Skirting Trunking Accessory |
| Standard            | BS EN 10346                           |
| Guarantee           | 1 Year                                |
| No. of Compartments | 3                                     |
| Weight              | 3.22 kg                               |
| Supplied With       | Lid and Fixings Screws                |
| Compliance          | Cat6a                                 |

#### **Dimensions:**