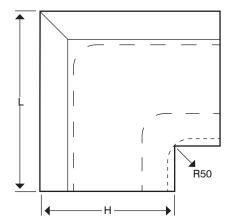

lid and fixing screws
- Lid designed to fit over trunking lid to provide an IP4X compliant seal. (No additional joint covers required)
- Compliance: Cat6a



### Important:

**Technical:** Height 200 mm Depth 60 mm 250 mm Length Material Pre-Galvanised Steel Finish Powder Coated White RAL 9016 Colour White **Trunking Type** Perimeter Skirting Trunking Accessory BS EN 10346 Standard 1 Year Guarantee No. of Compartments 3 Weight 3.22 kg Supplied with Lid and fixing screws Compliance Cat6a

Trunking is designed such that the main body carries the weight of cables. Trunking should NOT be installed in any way that causes the lid to carry the cable weight.

Ensure clearance between trunking body and floor finish is allowed for fitment of lid, cover straps and accessories.

### **Dimensions:**



# **Compartments:**



Tamlex | Harcourt | Halesfield 15 | Telford | Shropshire | TF7 4ER T: 01952 586689 E: sales@tamlex.co.uk W: www.tamlex.co.uk