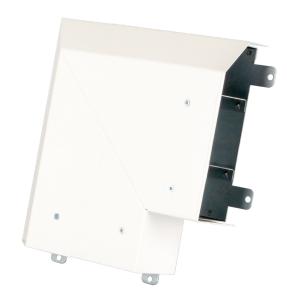

# **Description:**

200 mm x 60 mm Chamfered Skirting Flat Bend (Downwards) - 3 Compartment

### Important:

**Technical:** Height 200 mm Depth 60 mm 250 mm Length Material Pre-Galvanised Steel Finish Powder Coated White RAL 9016 Colour White **Trunking Type** Perimeter Skirting Trunking Accessory BS EN 10346 Standard 1 Year Guarantee No. of Compartments 3 Weight 3.22 kg Supplied with Lid and fixing screws Compliance Cat6a