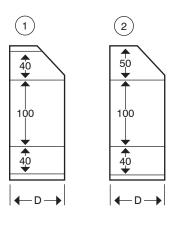

#### Compartments:

Tamlex | Harcourt | Halesfield 15 | Telford | Shropshire | TF7 4ER T: 01952 586689 E: sales@tamlex.co.uk W: www.tamlex.co.uk

#### Important:

| Technical:                                   |                                                   |
|----------------------------------------------|---------------------------------------------------|
| Height                                       | 200 mm                                            |
| Depth                                        | 60 mm                                             |
| Length                                       | 300 mm                                            |
| Material                                     | Pre-Galvanised Steel                              |
| Finish                                       | Powder Coated White RAL 9016                      |
| Colour                                       | White                                             |
|                                              |                                                   |
| Trunking Type                                | Perimeter Skirting Trunking Accessory             |
| Trunking Type<br>Standard                    | Perimeter Skirting Trunking Accessory BS EN 10346 |
|                                              |                                                   |
| Standard                                     | BS EN 10346                                       |
| Standard<br>Guarantee                        | BS EN 10346<br>1 Year                             |
| Standard<br>Guarantee<br>No. of Compartments | BS EN 10346<br>1 Year<br>3                        |