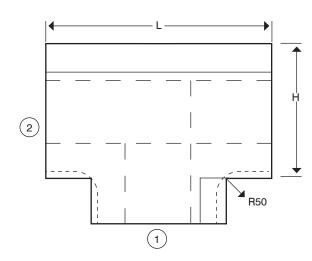

### **Dimensions:**

#### Important:

| Technical:                                   |                                                   |
|----------------------------------------------|---------------------------------------------------|
| Height                                       | 200 mm                                            |
| Depth                                        | 60 mm                                             |
| Length                                       | 300 mm                                            |
| Material                                     | Pre-Galvanised Steel                              |
| Finish                                       | Powder Coated White RAL 9016                      |
| Colour                                       | White                                             |
|                                              |                                                   |
| Trunking Type                                | Perimeter Skirting Trunking Accessory             |
| Trunking Type<br>Standard                    | Perimeter Skirting Trunking Accessory BS EN 10346 |
|                                              |                                                   |
| Standard                                     | BS EN 10346                                       |
| Standard<br>Guarantee                        | BS EN 10346<br>1 Year                             |
| Standard<br>Guarantee<br>No. of Compartments | BS EN 10346<br>1 Year<br>3                        |